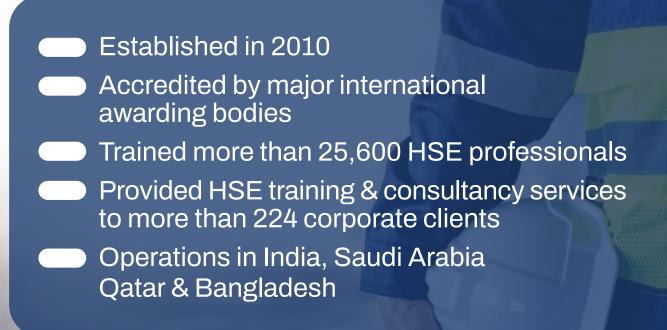

#### INDUSTRIAL SAFETY TRAINING

2,40,000 hrs of OH & S Training delivered 100+ Sites Audited 224 Corporate clients served 04 Countries Leaders in Scaffold Training